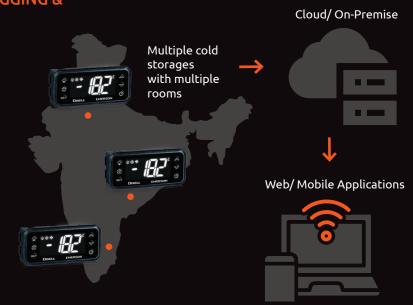

## REMOTE MONITORING, DATA LOGGING & CONTROLLING OVER RS485

(OPTIONAL FEATURE)

- In less than 15 minutes, mitigate Pandemics, strikes, Act of god, with low cost CSC-50- to remotely and securely monitor, manage, and maintain your infrastructure
- Monitor cold rooms, Evaporators and Equipment parameters, threshold alerts
- Manage the set points and CONTROL Cold rooms.